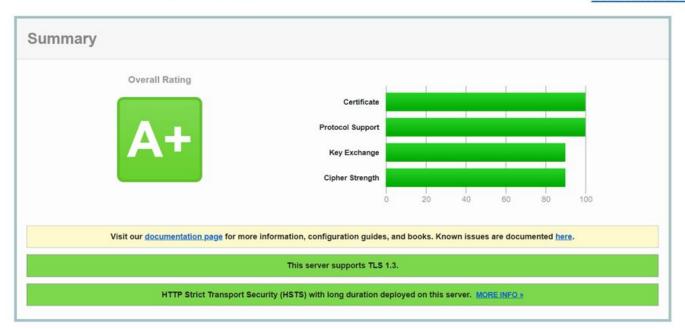

## SSL Report: connect.accu-dose.com (64.19.194.49)

Assessed on: Mon, 28 Mar 2022 12:06:21 UTC | HIDDEN | Clear cache

Scan Another »

- ♦ 99.9% server uptime with full redundancy across all services.
- Daily onsite and offsite backups of all data.
- Full encryption of all communication using industry standard SSL protocols.
- Scaling systems in place to preserve reliability and latency.
- **♦** Updates applied regularly to maintain data and system security.