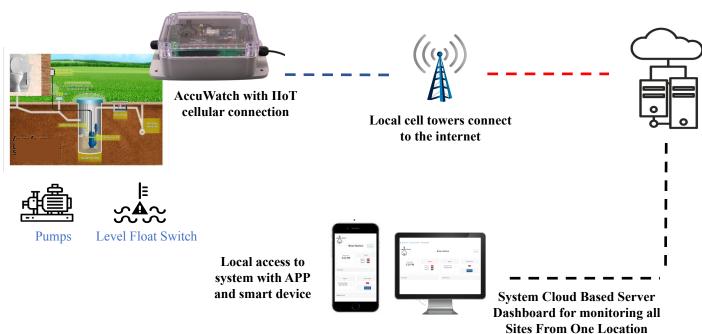

## **AccuWatch Residential Application**

East Coast Office: 2160 Broadway View Avenue Brandon, Florida 33510
West Coast Office: 4658 West South Jordan Parkway South Jordan, Utah 84095
<u>Accu-dose.com</u> Office (866) 310-1055