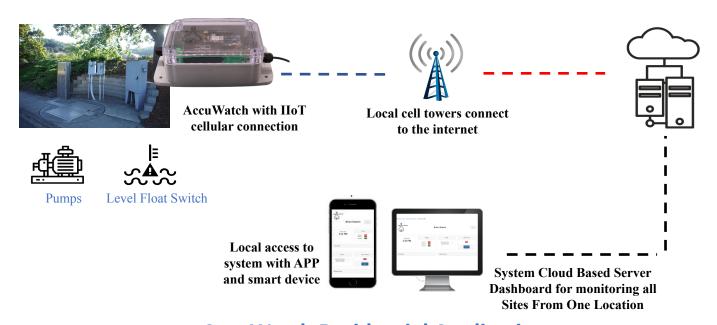

t access coverage.
- WIFI internet access.
- Eight digital inputs including power fail.
- ❖ Free APP.
- Cloud based server with emails, texts, and reporting.
- Prevent or reduce waste water overflows.
- Real-time station status updates.





**Pump Status** 

## **Specifications**

| 1              |              |
|----------------|--------------|
| Power          |              |
| AC Input       | 85265 Vac    |
| DC Input       | 9-24 Vdc     |
| Consumption    | 5 Watts      |
| Inputs/Outputs |              |
| RMC-1000       |              |
| Digital Inputs | Seven        |
| Power Fail     | One          |
|                |              |
| WIFI           |              |
| Frequency      | 802.11 b/g/n |
| Speed          | 150 Mbps     |

## **AccuWatch Municipal Application**



## **AccuWatch Residential Application**



East Coast Office: 2160 Broadway View Avenue Brandon, Florida 33510
West Coast Office: 4658 West South Jordan Parkway South Jordan, Utah 84095
<u>Accu-dose.com</u> Office (866) 310-1055