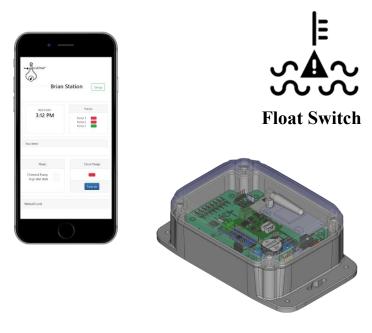

## **Features**

- ❖ Compact NEMA 4X polycarbonate enclosure.
- Industrial grade electronic componentry.
- Cellular internet access coverage.
- WIFI internet access.
- Eight digital inputs including power fail.
- ❖ Free APP.
- Cloud based server with emails, texts, and reporting.
- Prevent or reduce waste water overflows.
- Real-time station status updates.

**Pump Status** 