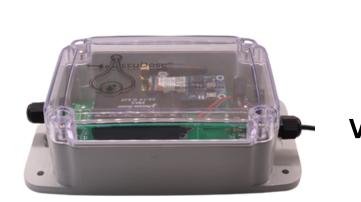

## Are You Still Stuck With Antiquated and Expensive Auto Dialer Monitoring or Over-priced Cellular Based Controllers for Your Pump Stations?

AccuDose is your affordable real-time cloud-based cellular monitoring solution for lift stations and other water and wastewater applications.