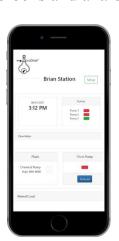

## **Pump Station Monitoring**

- •Prevent or reduce wastewater overflows.
- •Real-time station status updates.
- •Real-time sensor and instrumentation values.
- •Works in almost all remote locations.
- •Prevent or reduce wastewater overflows.
- •Management cloud server dashboard with reporting.
- •Remote cellular internet access with no fees.
- •Four analog inputs for any 4 to 20 ma sensor.