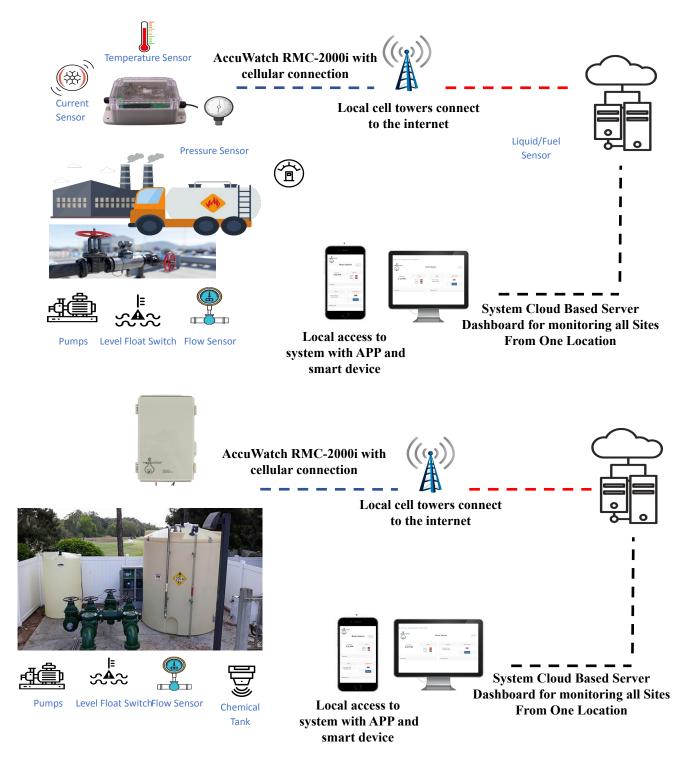

AccuWatch unit with 24/7 real-time monitoring of pumps and high level alarms. AccuWatch RMC-2000i provides 4 to 20 ma sensor monitoring. Includes cellular internet connection with no monthly cellular ISP fees. The RMC-2000i comes in bigger panel and includes terminal blocks and analog powered loop isolator.

The AccuWatch RMC-2000i pump and lift station monitoring system is a low cost real time IIoT and cloud based server with remote capabilities. The AccuWatch RMC-2000i offers the same functionality as the standard AccuWatch RMC-1000 but offers the ability to monitor four analog input sensors. AccuWatch also offers free cellular internet access almost anywhere in the world.

## **Pump Station Monitoring**

- •Prevent or reduce wastewater overflows.
- •Real-time station status updates.
- •Real-time sensor and instrumentation values.
- •Works in almost all remote locations.
- •Prevent or reduce wastewater overflows.
- •Management cloud server dashboard with reporting.
- •Remote cellular internet access with no fees.
- •Four analog inputs for any 4 to 20 ma sensor.