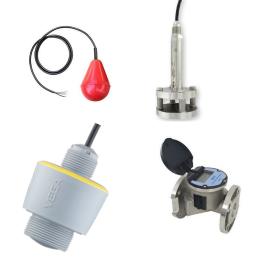

## **Technical Specifications**

Four 4 to 20 ma Inputs.

Analog one 4 to 20 ma powered isolator.

Eight digital inputs.

Two relay control digital outputs.

Optional MODBUS RS485.

Optional 4 to 20 ma Output.

4 to 20 ma powered loop isolator.