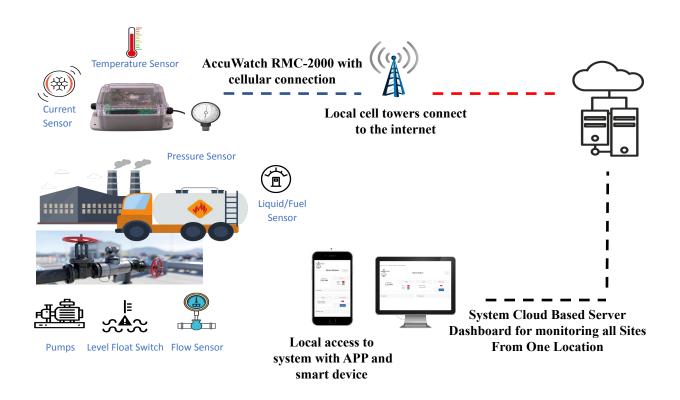

The AccuWatch pump and lift station monitoring system is a low cost real time IIoT and cloud based server with remote capabilities. The AccuWatch RMC-2000 offers the same functionality as the standard AccuWatch RMC-1000 but offers the ability to monitor four analog input sensors. AccuWatch also offers free cellular internet access almost anywhere in the world

## **Pump Station Monitoring**

- •Prevent or reduce wastewater overflows.
- •Real-time station status updates.
- •Real-time sensor and instrumentation values.
- •Works in almost all remote locations.
- •Prevent or reduce wastewater overflows.
- •Management cloud server dashboard with reporting.
- •Remote cellular internet access with no fees.
- •Four analog inputs for any 4 to 20 ma sensor.