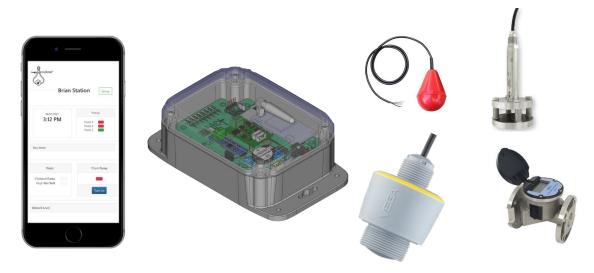

AccuWatch unit with 24/7 real-time monitoring of pumps and high level alarms. AccuWatch Pro provides 4 to 20 ma sensor monitoring. Includes cellular internet connection with no monthly cellular ISP fees.

The AccuWatch pump and lift station monitoring system is a low cost real time IIoT and cloud based server with remote capabilities. The AccuWatch RMC-2000 offers the same functionality as the standard AccuWatch RMC-1000 but offers the ability to monitor four analog input sensors. AccuWatch also offers free cellular internet access almost anywhere in the world

## **Technical Specifications**

Four 4 to 20 ma Inputs.

Eight digital inputs including power fail.

Two relay control digital outputs.

Optional MODBUS RS485.

Optional 4 to 20 ma Output.

Optional power fail Super Cap.