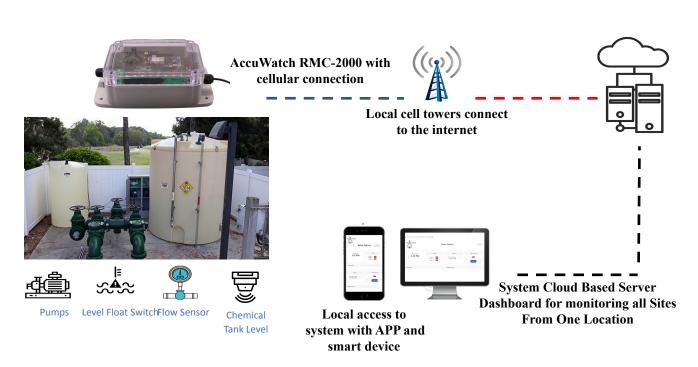

The AccuWatch pump and lift station monitoring system is a low cost real time IIoT and cloud based server with remote capabilities. The AccuWatch RMC-2000 offers the same functionality as the standard AccuWatch RMC-1000 but offers the ability to monitor four analog input sensors. AccuWatch also offers free cellular internet access almost anywhere in the world

## **Pump Station Monitoring**

- •Prevent or reduce wastewater overflows.
- •Real-time station status updates.
- •Real-time sensor and instrumentation values.
- •Works in almost all remote locations.
- •Prevent or reduce wastewater overflows.
- •Management cloud server dashboard with reporting.
- •Remote cellular internet access with no fees.
- •Four analog inputs for any 4 to 20 ma sensor.